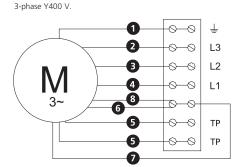

## WIRING DIAGRAMS

Following chapter contains all wiring diagrams we use in our products. Each wiring diagram is also printed on the product label.

### WIRING DIAGRAMS

4040001

4040002

Single phase 230 V. 0 0-Ŧ -0 4 Ν 0 -0 N 0 -0-L -0 1~ 6 10-0 C

4040003

4040004

**4040005** Single phase 230 V.

4040115