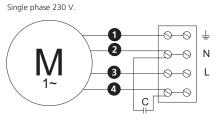

### WIRING DIAGRAMS

4040001

4040002

Single phase 230 V. 0 0-Ŧ -0 4 Ν 0 -0 N 0 -0-L -0 1~ 6 10-0 C

4040003

4040004

**4040005** Single phase 230 V.

4040115