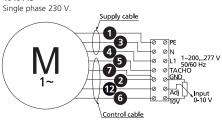

## WIRING DIAGRAMS

Following chapter contains all wiring diagrams we use in our products. Each wiring diagram is also printed on the product label.

### WIRING DIAGRAMS

4040001

4040002

Single phase 230 V. 0 0-Ŧ -0 4 Ν 0 -0 N 0 -0-L -0 1~ 6 10-0 C

4040003

4040004

**4040005** Single phase 230 V.

4040115