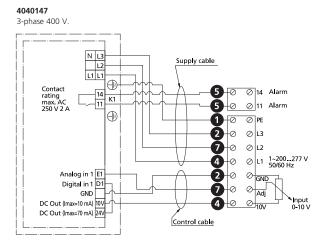

### WIRING DIAGRAMS

4040001

4040002

Single phase 230 V. 0 0-Ŧ -0 4 Ν 0 -0 N 0 -0-L -0 1~ 6 10-0 C

4040003

4040004

**4040005** Single phase 230 V.

4040115