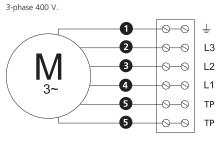

## WIRING DIAGRAMS

Following chapter contains all wiring diagrams we use in our products. Each wiring diagram is also printed on the product label.

### WIRING DIAGRAMS

4040001

4040002

Single phase 230 V. 0 0-Ŧ -0 4 Ν 0 -0 N 0 -0-L -0 1~ 6 10-0 C

4040003

4040004

**4040005** Single phase 230 V.

4040115