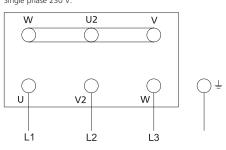

## WIRING DIAGRAMS

Following chapter contains all wiring diagrams we use in our products. Each wiring diagram is also printed on the product label.

### WIRING DIAGRAMS

4040001

4040002

Single phase 230 V. 0 0-Ŧ -0 4 Ν 0 -0 N 0 -0-L -0 1~ 6 10-0 C

4040003

4040004

**4040005** Single phase 230 V.

4040115