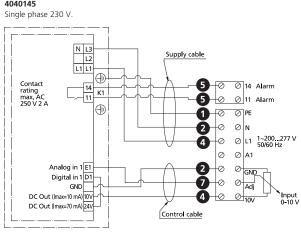

### WIRING DIAGRAMS

4040001

4040002

Single phase 230 V. 0 0-Ŧ -0 4 Ν 0 -0 N 0 -0-L -0 1~ 6 10-0 C

4040003

4040004

**4040005** Single phase 230 V.

4040115