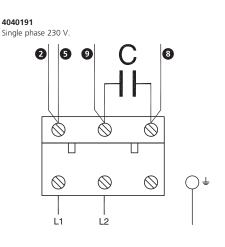

## WIRING DIAGRAMS

Following chapter contains all wiring diagrams we use in our products. Each wiring diagram is also printed on the product label.

**4040116** Single phase 230 V.

4040143

4040180

(M) = Fan Motor
(M1) = Fan Motor
(M2) = Black

(M) = Fan Motor

- 8 = Red
- 9 = Green
- 10 = Violet
- 1 = Quick switch
- 12 = Yellow

491