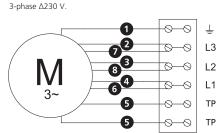

### WIRING DIAGRAMS

4040001

4040002

Single phase 230 V. 0 0-Ŧ -0 4 Ν 0 -0 N 0 -0-L -0 1~ 6 10-0 C

4040003

4040004

**4040005** Single phase 230 V.

4040115

**4040116** Single phase 230 V.

4040143

4040180

(M) = Fan Motor
(M1) = Fan Motor
(M2) = Black

(M) = Fan Motor

- 8 = Red
- 9 = Green
- 10 = Violet
- 1 = Quick switch
- 12 = Yellow

491