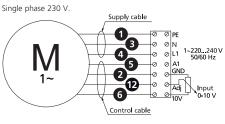

## WIRING DIAGRAMS

Following chapter contains all wiring diagrams we use in our products. Each wiring diagram is also printed on the product label.

### WIRING DIAGRAMS

4040001

4040002

Single phase 230 V. 0 0-Ŧ -0 4 Ν 0 -0 N 0 -0-L -0 1~ 6 10-0 C

4040003

4040004

**4040005** Single phase 230 V.

4040115