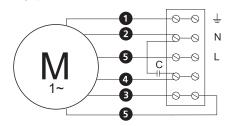

## WIRING DIAGRAMS

Following chapter contains all wiring diagrams we use in our products. Each wiring diagram is also printed on the product label.

### WIRING DIAGRAMS

4040001

4040002

Single phase 230 V. 0 0-Ŧ -0 4 Ν 0 -0 N 0 -0-L -0 1~ 6 10-0 C

4040003

4040004

**4040005** Single phase 230 V.

4040115